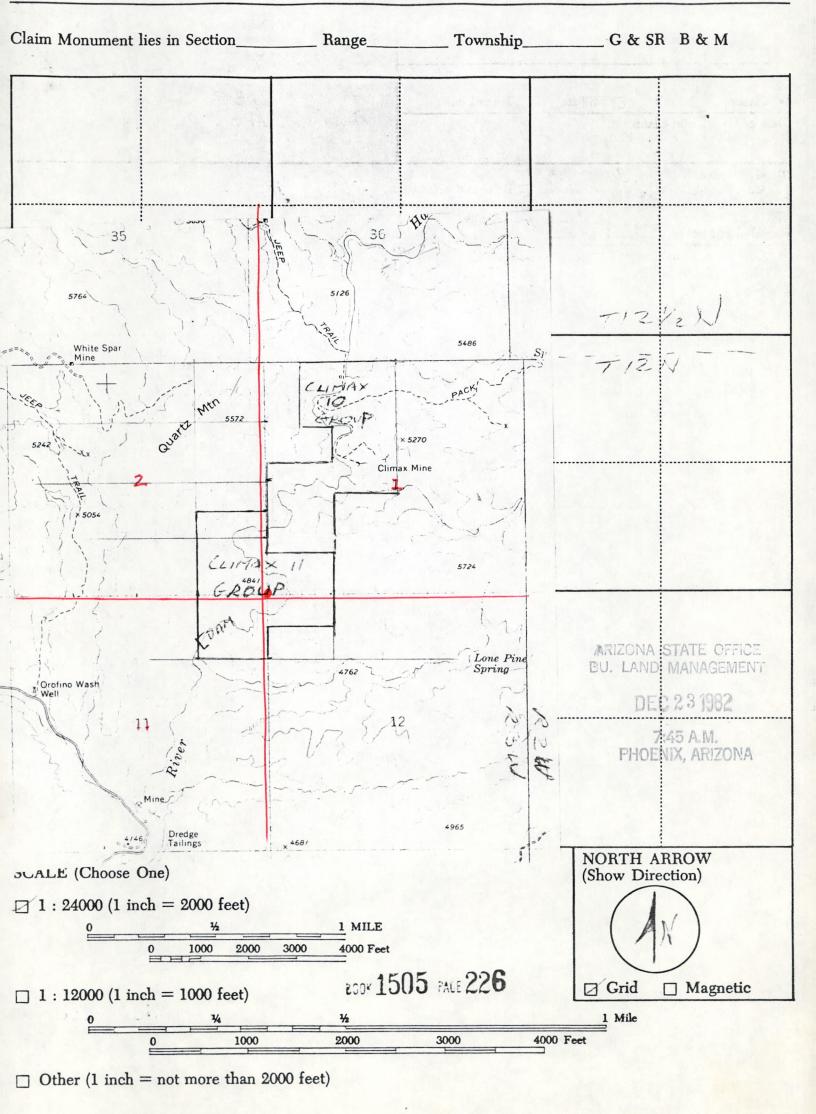

INE corner of the claim lies ON 745 from the public or established survey monument or permanent natural object described as: LOWERD MY NETY OF SER, IT, TRY, B. BUD This instrument was recorded or filed at the request of: CERTIFICATE OF RECORDATION OR FILING RUSH JOHN TO STORY I certify that this instrument was filed or recorded on the date, at the time, in the docket, beginning with the page number, and with Ed CHAID MAR MING 42 ED the fee number and file number stamped in the top space of this 1000 N 18 12 12. instrument. If the instrument is of multiple pages, the docket and Promotor A. J. 25016 page set forth represent the first page of that instrument and that instrument extends through Docket \_\_\_\_\_ Page\_\_\_\_\_

#### MAP, PLAT, OR SKETCH OF MINING CLAIM

MN-1b © LawForms 3-80



The amended location of the Climax 11 GROW INCLUDING THE

NE 14 OVE THE MENLO14 OVE NOWITH ON SOCIETY, THEN RESENDENCE SEL 14 OVE THE SELY OF SOCIETY, THEN RESENDENCE SOCIETY, TO THE SELY OF SOCIETY, TO THEN, RESENDENCE.

FOR A TOTAL OF 160 ACRES, CLAIMED BY SIX NDIVIOUALS NAMED IN THE ORIGINAL LOCATION WOTTLE OF CLIMAX II GROUP, BOOK 384, PASE 91, OFFICIAL RECORDS OF MANAPAI COUNTY.

800K 1505 HEE 227

ARIZONA STATE OFFICE GU. LAND MANAGEMENT

DEC 23 1982

7:45 A.M. PHOENIX, ARIZONA

| -     | MO 177 A MC COLL                                                                                                                                                                                                          | 5            |
|-------|------------------------------------------------------