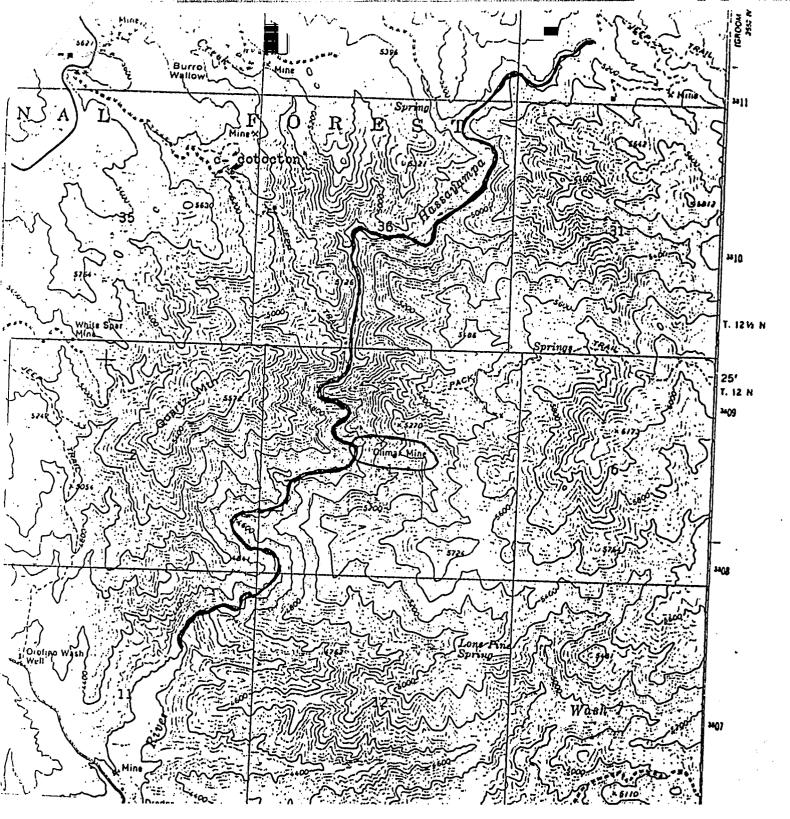

| mission Expires April 30, 1989                                                                                       | 0. 1/m                                        | :                                             |
| My Commission expires                                                |                                                                                                                      | Notary Public                                 |                                               |
|                                                                      |                                                                                                                      | // INDEXES PROME                              |                                               |



MINING CLAIMS SITUATED IN THE HASSAYAMPAI MINING DISTRICT OF YAVAPAI COUNTY STATE OF ARIZONA OWNER,S. T&R LAND and MINING CO. dba JOHN P. TRUFFA LODE CLAIMS

Climax No. 1thru. 8 Golden Age No. 5 Cindy No. 1
Recoreded in the County Book No. 140, 147, 247. Pages 198, 233, 237and 244
Section 1 Twp. 12N Range 3 W

Côtocton Group Eva K, Pluto, Vivian, B, Louise H, Recorded in County Book No. 351 Page 277\_ 278
Section ### 35-36 Twp. 12/½ N Range 3 WE

4K GLAIMS 44K 1thru. 4KX.

Recorded in the County Book No. 1430 Page 516

Section 25- 26- 35- and 36. Twp. 12/½ N Range 3W

PLACER CLAIMS

CLIMAX No. 10and No. 11 GROUP amended June 7, 1966
Recorded in Book ######### 399 Page - 528-529
Section 1-2-11-12 and 36. Twp. 12N. - 12/½N. Range. 3 R W

B.L.M. AZ STATE OFFICE
HAY ID | 35 PH 88
PHOENIX, AR