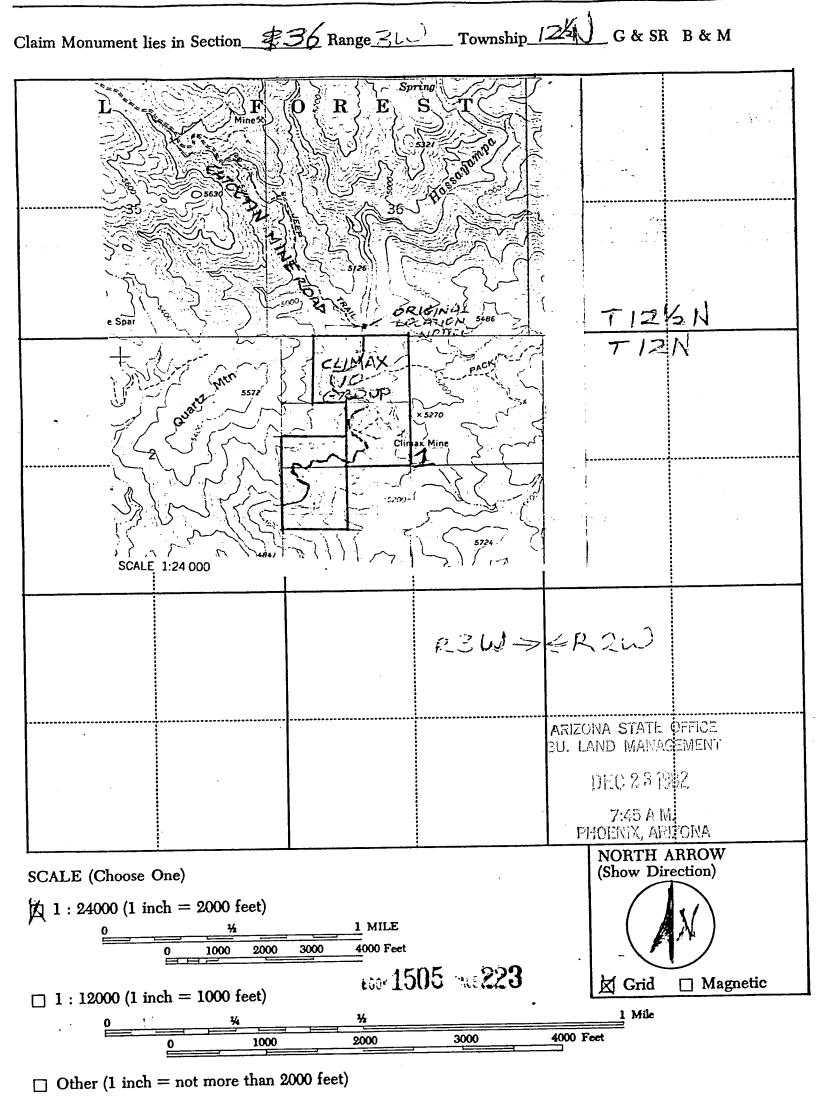

|

# MAP, PLAT, OR SKETCH OF MINING CLAIM MN-1b © LawForms 3-80



... The CLIMAN I IC GASUR TE MINER HOAS

FOLKALE: NE 14 OF THE NWE SEC 2, TORN RESOL E1/2. OF THE NWHOW THE N. DRY DE SON I, TRY, 2500 SEL OF THE NULLY OF SIN ESTION, REW S/2 OF EW/YORMERN/YOR Sec. 2, TIZN, R3W NW/4 of SW/4 OF SEC 1, TIZN, RBW

FOR A TOTAL OF 160 ACRES, HE CLAIMED BY WEATHON'S

NOTICE TO THE CENTAL 10 GROUP, BOOK 284 OFFICIAL RESORDS

OF YAV. CO., PAGE TOR ACL ACCENTS OF THE TER CAND AND MINING CO. .

600x 1505 PAGE 224

ANIZONA STATE OFFICE BU. LAND MANAGEMENT

DEC 2.3 AB2

7:45 A.M. PHOERIX, ARIZONA

|